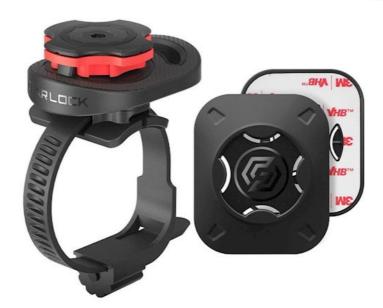

## Spigen Gearlock MS100 handlebar bike mount black

BRA011183 8809613765557 000MP25057

The Gearlock MS100 from Spigen is a handle mounted to the stem, stem, is ultra light thanks to the use of carbon glass and very modest, so it does not disturb the aerodynamics of our bike. The kit also includes Gearlock AU100, a universal adapter that can be used with any mobile device - thanks to the double-sided 3M VHB (Very High Bond) adhesive tape with high bond strength and resistance to high temperatures, it can be attached to any smartphone or not even a cover. 1 x Spigen Gearlock MS100 Mount 1 x Spigen Gearlock AU100 Adapter