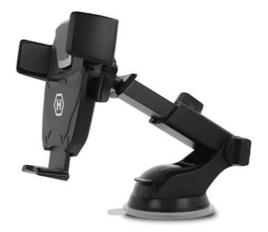

## Hammer car holder Extreme

AKGAOAKCHAM00001 5902983605997

Adjust the telescopic arm of the holder and fasten the phone with one hand. It's very simple thanks to the smart system (locking and unlocking), we is controlled by buttons - like from the machine. Just one click! A wide range of settings and a span of the handle arms up to 20.3 cm, allow you to securely attach your smartphone. Optimal adaptation of the phone in various planes is guaranteed by: a 360-degree head and two-point adjustment of the arm. HAMMER EXTREME CAR HOLDER allows you to attach smartphones with screen diagonals from 4 "to 7". Including smartphones with armored housing such as HAMMER. This holder is equipped with a special cable cut, which makes it easier to connect the device to the charger. And all this without tangling cables - simply and conveniently.