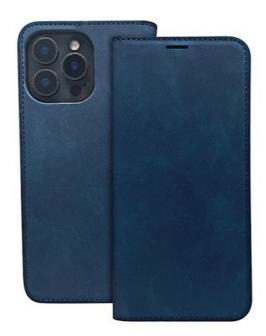

## Smart Suede case for Samsung Galaxy S25 Plus navy blue

GSM190782 5906961962393

Elegant synthetic leather case with a TPU rubber insert provides excellent protection for the phone. Made from a delicate, pleasant-to-touch mate it features careful stitching in the chosen color. It has three pockets for credit cards, an ID card, or other documents, as well as an additional pocket for banknotes, allowing you to keep your most important items in one place. The case is equipped with a magnetic closure that prevents accidental opening and protects the contents. The stand feature allows for comfortable video watching and content browsing. Precisely crafted cutouts for the camera, charging port, speakers, and lanyard ensure full functionality.