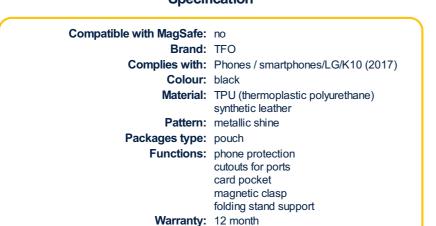

actical pocket for cards or banknotes. The perfectly fitted TPU silicone overlay ensures stable phone retention while providing easy access to all ports and buttons - without the need to remove the device from the case, even during charging. The case is equipped with a smart magnetic closure with hidden magnets, eliminating the need for a clip. The Video Mode function allows you to bend the back of the case, transforming it into a convenient stand for watching movies or photos in a horizontal position. The raised edge of the silicone insert further protects the display, while the slim design ensures that the case does not bulk up the phone, maintaining its portability and aesthetics. Product images are for reference. Each case has appropriately matched cutouts for a specific phone model.





## **Specification**