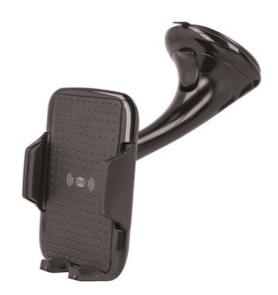

## Forever car holder for windshield WCH-100 with wireless charging black 10W

GSM042290 5900495743763

Forever WCH-100 is a classic car holder with built-in fast inductive charging. Mounting to the glass ensures free access to the phone and above safety on the road. WCH-100 is very easy to use. Simply connect the included cable to the holder and charger and you can enjoy wireless charging of your smartphone. It is suitable for the majority of smartphones, the shoulder width of the cradle is 4.6 - 8 cm.

## **Specification**

Packages type: box

Brand: Forever
Colour: black
Place of installation: windshield
Arms spacing: 4,6 - 8 cm
Connector: USB-C (female)

Functions: car holder

car holder with a movable head

suction cup mount wireless charging LED backlight

Cable in set: USB-A / microUSB

Warranty: 12 month