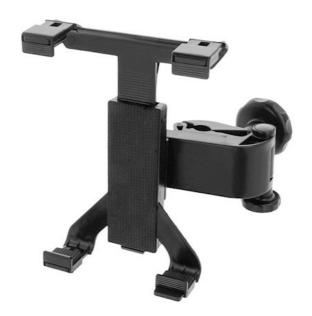

## Maxlife car tablet holder MXTH-01 black

OEM0002415 5900495080424

Car Mount for Tablet MXTH-01Stability and Comfort on the GoThe Maxlife MXTH-01 mount is a practical car holder that attaches to the headre provides convenient access to the tablet and allows for a variety of uses. It is perfect for watching movies by passengers or keeping children entertained during long journeys. Quick and Secure InstallationThe mount is easy to use, allowing for quick and secure attachment to the headrest. Thanks to its stable position, the tablet will be safely secured regardless of the road conditions. It features an adjustable arm span of 14-25 cm, accommodating different device sizes. Product Features: - easy to use - arm span: 14-25 cm - attaches to headrest - stability

## **Specification**

Place of installation: on headrest
Arms spacing: 14 - 25 cm
Colour: white

Colour: white
Brand: Maxlife
Functions: tablet holder

car holder **Warranty:** 12 month