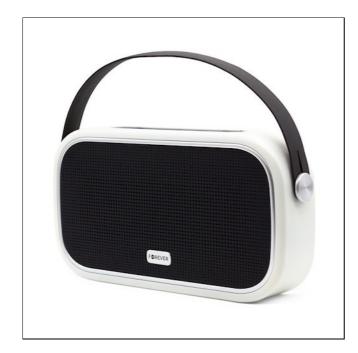

## Forever Bluetooth speaker UNIQ BS-660 white

Forever UNIQ white BS-660 Bluetooth speaker will be perfect for lovers of good sounds and wireless technologies that allow you to listen to the highest quality music, anytime and anywhere. It allows you to play music in several ways - you can use Bluetooth technology, audio cable, memory card, USB flash drive or FM radio. The built-in 3000 mAh battery guarantees up to 4 hours of music playback, and two 5W speakers will ensure good quality sound without interference. The loudspeaker attracts not only with its sound quality, but also with its simple, modern design and modern colors.