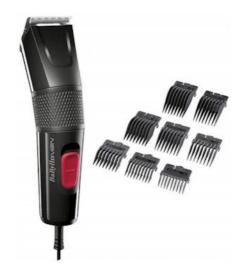

## Babyliss hair clipper E755E

BRA006988 3030050144703

An ergonomic hair clipper with a rough surface for easy operation. The BaByliss E755E has a professional 45mm long stainless steel blade that be washed. Using the power cord, you can use the razor at all times. Functions: Non-slip handle Clipping length adjustment lever Comb attachments - 8 pcs Stainless steel blades Clipping without attachment Additional specification: Power cord length 1.8 m, Lever for adjusting the length Maximum length: 25 mm Minimum length: 3 mm Supply voltage / power supply: 230 V Power Type: Network