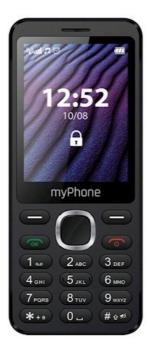

## myPhone MAESTRO 2 black

TELAOTELMYP00279 5902983615972

myPhone Mastro 2 has a display that offers a good large 2.8 and readability, ensuring good operation. At the same time, the phone is simple handy. The phone is distinguished by a finished (9 mm) and achieved styling, which makes myPhone Maestro 2 comfortable and delightful. The phone gives and gives access to loved ones. Maestro 2 with 1000 large capacity battery to keep time

## **Specification**

Accumulator capacity: 1 000 mAh

Cells type: Li-lon
Display diagonal: 2,80 in.
RAM memory: 32 MB

Processor: MediaTek MTK6261

**Built-in memory:** 32 MB **Dual SIM:** yes

Memory cards support: SD (up to 32 GB)