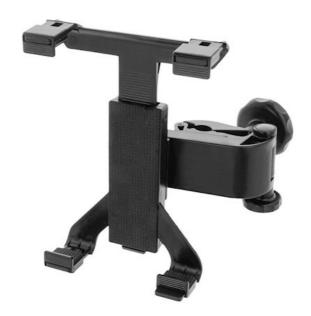

## Maxlife car tablet holder MXTH-01 black

OEM0002415 5900495080424

Car Mount for Tablet MXTH-01Stability and Comfort on the GoThe Maxlife MXTH-01 mount is a practical car holder that attaches to the headre provides convenient access to the tablet and allows for a variety of uses. It is perfect for watching movies by passengers or keeping children entertained during long journeys. Quick and Secure InstallationThe mount is easy to use, allowing for quick and secure attachment to the headrest. Thanks to its stable position, the tablet will be safely secured regardless of the road conditions. It features an adjustable arm span of 14-25 cm, accommodating different device sizes. Product Features: - easy to use - arm span: 14-25 cm - attaches to headrest - stability