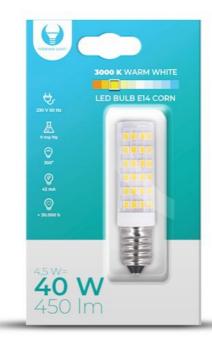

## **Specification**

Brand: Forever Light

Energy class: F
Color temperature: 3000K
Thread type: E14

Working voltage: 230V 50 Hz

Current: 42 mA

Power consumption: 4,50 W Lumens number: 450 lm Diodes number: 2 835 pcs. Light angle: 300°

Diameter: 15 mm
Net weight: 18 g
Lifetime: 30 000 h.

Working temperature: -20°C up to +45°C

Flash point: < 0,5s Warm-up time: < 1 s Number of on/off: > 15 000 Power factor (PF): >0.4

Dimmer: no

**Equivalent of an old light bulb:** 40 W **LLMF:** > 70%