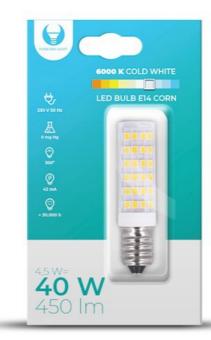

## LED Bulb E14 Corn 4.5W 230V 6000K 450lm Forever Light

RTV003657

E14 Corn- Accent lighting. Corn lamps are a narrow range of products that can be found, for example, in desk lamps and hoods. The advantage these The advantage of these small bulbs is their easy installation and a very wide angle of illumination. APPLICATION: ? Decorative light fittings ? Desk lamps? recesses

## **Specification**

Brand: Forever Light

Energy class: F Color temperature: 6000K Thread type: E14 Working voltage: 230V 50 Hz

Current: 42 mA Power consumption: 4,50 W

Lumens number: 450 lm Diodes type: 2835 Light angle: 300° **Diameter:** 15 mm Net weight: 18 g **Lifetime:** 30 000 h.