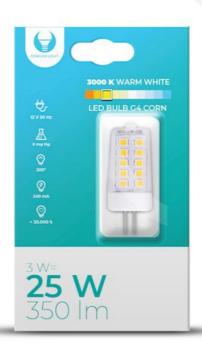

## LED Bulb G4 Corn 3W 12V 3000K 350Im Forever Light

RTV003665 5900495881366

G4 CornAccent lighting. Light bulbs with a G4 screw base are a narrow range of products which can be found in desk lamps and hoods, example. G4 are supplied with 12V. APPLICATIONS: Decorative light fittings Desk lamps recesses Hoods, dehumidifiers

## Specification

| ( <u> </u>         |               |                                  | _                 |
|--------------------|---------------|----------------------------------|-------------------|
| Brand:             | Forever Light | Energy class:                    | F                 |
| Color temperature: | 3000K         | Thread type:                     | G4                |
| Working voltage:   | 12V 50Hz      | Current:                         | 240 mA            |
| Power consumption: | 3 W           | Lumens number:                   | 350 lm            |
| Diodes type:       | 2835          | Light angle:                     | 300°              |
| Diameter:          | 17 mm         | Net weight:                      | 10 g              |
| Lifetime:          | 30 000 h.     | Working temperature:             | -20°C up to +45°C |
| Flash point:       | < 0,5s        | Warm-up time:                    | <1s               |
| Number of on/off:  | > 15 000      | Power factor (PF):               | >0.9              |
| Dimmer:            | no            | Equivalent of an old light bulb: | 25 W              |
| LLMF:              | >70%          | Warranty:                        | 24 month          |
| Certificate:       | CE ROHS       |                                  |                   |