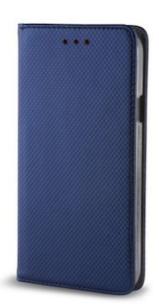

## Smart Magnet case for Xiaomi Redmi 13C 4G / 13C 5G / Poco C65 navy blue

GSM178479 5907457715516

The Smart Magnet case is an excellent combination of protection and style, made from durable material with an interesting texture and a pleasance touch surface. The interior of the case is soft, effectively protecting the screen from scratches. An additional advantage is the practical pocket for cards or banknotes. The perfectly fitted TPU silicone overlay ensures stable phone retention while providing easy access to all ports and buttons - without the need to remove the device from the case, even during charging. The case is equipped with a smart magnetic closure with hidden magnets, eliminating the need for a clip. The Video Mode function allows you to bend the back of the case, transforming it into a convenient stand for watching movies or photos in a horizontal position. The raised edge of the silicone insert further protects the display, while the slim design ensures that the case does not bulk up the phone, maintaining its portability and aesthetics. Product images are for reference. Each case has appropriately matched cutouts for a specific phone model.