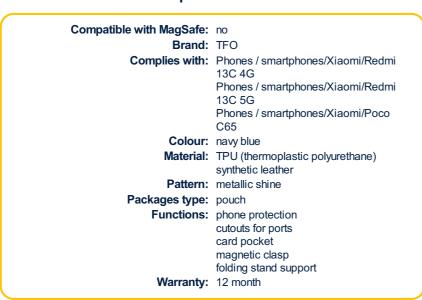

actical pocket for cards or banknotes. The perfectly fitted TPU silicone overlay ensures stable phone retention while providing easy access to all ports and buttons - without the need to remove the device from the case, even during charging. The case is equipped with a smart magnetic closure with hidden magnets, eliminating the need for a clip. The Video Mode function allows you to bend the back of the case, transforming it into a convenient stand for watching movies or photos in a horizontal position. The raised edge of the silicone insert further protects the display, while the slim design ensures that the case does not bulk up the phone, maintaining its portability and aesthetics. Product images are for reference. Each case has appropriately matched cutouts for a specific phone model.





## Specification