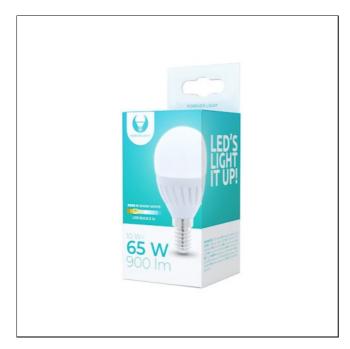

## LED bulb E14 G45 10W 230V 3000K 900Im ceramic Forever Light

Forever Light bulb is the highest quality and the best way to save money. The energy efficiency of the product is up to 90% compared to a traditional light bulb. You will forget about replacing bulbs - longer life, high strength and quality, higher durability than a traditional bulb. Thanks to the latest technological solutions we can enjoy stable, pleasant light. Forever Light bulb is suitable for every living room, office, decorative lamps. The product does not contain harmful mercury.

## **Specification**

| Energy class:                    | F        |
|----------------------------------|----------|
| Diameter:                        | 45 mm    |
| Gross weight:                    | 70 g     |
| Net weight:                      | 58 g     |
| Warm-up time:                    | <1s      |
| Number of on/off:                | > 15 000 |
| Dimmer:                          | no       |
| Mercury content:                 | 0 mg     |
| LLMF:                            | >70%     |
| Thread type:                     | E14      |
| Light angle:                     | 220°     |
| Lumens number:                   | 900 lm   |
| Diodes type:                     | SMD2835  |
| Current:                         | 82 mA    |
| Equivalent of an old light bulb: | 65 W     |
| Power consumption:               | 10 W     |
|                                  |          |

| Lifetime:            | 30 000 h.         |
|----------------------|-------------------|
| Tone:                | white warm        |
| Color temperature:   | 3 000 K           |
| CRI (Ra) factor:     | > 80              |
| Working temperature: | -20°C up to +45°C |
| Working voltage:     | 230 V             |
| Colour:              | white             |
| Certificate:         | CE<br>RoHS        |
| Brand:               | Forever Light     |