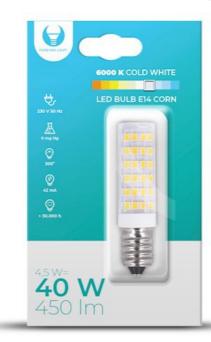

## LED Bulb E14 Corn 4.5W 230V 6000K 450lm Forever Light

RTV003657

E14 Corn- Accent lighting. Corn lamps are a narrow range of products that can be found, for example, in desk lamps and hoods. The advantage these The advantage of these small bulbs is their easy installation and a very wide angle of illumination. APPLICATION: ? Decorative light fittings ? Desk lamps ? recesses

## **Specification**

Brand: Forever Light

Energy class: F
Color temperature: 6000K
Thread type: E14

Working voltage: 230V 50 Hz

Current: 42 mA

Power consumption: 4,50 W
Lumens number: 450 lm
Diodes type: 2835
Light angle: 300°
Diameter: 15 mm
Net weight: 18 g
Lifetime: 30 000 h.