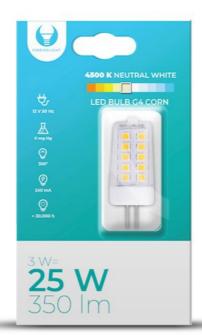

## LED Bulb G4 Corn 3W 12V 4500K 350lm Forever Light

RTV003666 5900495881373

G4 Corn Accent lighting. Light bulbs with a G4 screw base are a narrow range of products which can be found in desk lamps and hoods, example. G4 are supplied with 12V. APPLICATIONS: Decorative light fittings Desk lamps recesses Hoods, dehumidifiers

## **Specification**

Energy class: F
Diameter: 17 mm

Net weight: 10 g Warm-up time: <1 s Number of on/off: > 15 000

Dimmer: no

**LLMF:** > 70%

Power factor (PF): >0.9 Thread type: G4

Diodes type: 2835 Light angle: 300°

Lumens number: 350 lm Equivalent of an old light bulb: 25 W

**Lifetime:** 30 000 h.

Working temperature: -20°C up to +45°C

Current: 240 mA
Brand: Forever Light
Certificate: CE ROHS