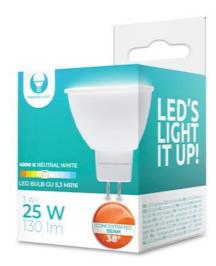

## LED Bulb GU5,3 MR16 3W 12V 4500K 130Im 38° Forever Light

RTV0600008 5900495881618

Bulb with "stick" cap with narrow angle of light, supplied with 12V. It is used as an auxiliary point source of light, decorative lighting and also furniture and ceiling fixtures. APPLICATION: ? Suspended ceilings ? recesses

## **Specification**

Brand: Forever Light

Energy class: G
Color temperature: 4500K
Thread type: GU5,3
Working voltage: 12V 50Hz
Current: 625 mA

Power consumption: 3 W
Lumens number: 130 lm
Diodes number: 4 pcs.
Diodes type: SMD2835
Light angle: 38°
Diameter: 50 mm
Net weight: 26 g