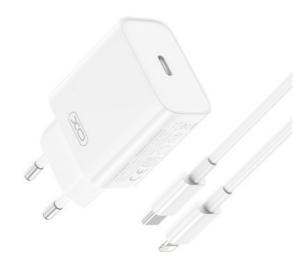

## XO wall charger CE15 PD 20W 1x USB-C white + USB-C - Lightning cable

GSM172928 6920680846245 CE15

XO CE15 is an advanced 20W wall charger equipped with a single USB-C PD socket. It provides enough energy to quickly charge even the largest mobile devices available. The classic look fits all types of interiors and the quality of workmanship indicates that it is a solid and durable device.

Cable in set: USB-C / Lightning

Warranty: 12 month