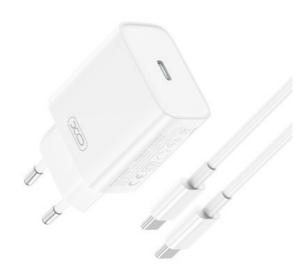

## XO wall charger CE15 PD 20W 1x USB-C white + USB-C - USB-C cable

GSM172929 6920680846252 CE15

XO CE15 is an advanced 20W wall charger equipped with a single USB-C PD port. It provides enough power for fast charging even the largest available mobile devices. The classic design fits all types of interiors, and the quality of workmanship indicates that it is a solid and durable device.

## **Specification**

Packages type: box Brand: XO

Colour: white

Connector: USB-C (female)

Number of output connectors: 1 pcs.

Maximum power [W]: 20 W

Maximal current: 3 A

Fast charging standard: PD (Power Delivery)

Cable in set: USB-C / USB-C Warranty: 12 month