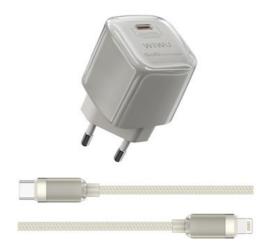

## WIWU Jello 20W GaN Charger Sets Wi-U016 C-L, EU Plug

GSM186454 6976975613009 Wi-U016

Experience the latest in charging technology with our GaN fast charger and Power Delivery (PD) charge cable, designed for superior speed and efficiency. Compatible with both iPhone and Android devices, this charger ensures quick and safe charging for all your gadgets. Featuring a flameretardant exterior shell and built-in safeguards, this charger protects against overheating, overloading, overcharging, and short-circuits, providing ultimate protection for you and your devices. Made with high-quality PVC flame-retardant materials, this charger is durable and long-lasting. Its design ensures no tangling, no knots, and no creases, making it a reliable choice for everyday use.