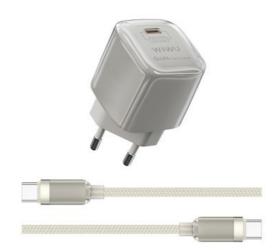

## WIWU Jello 20W GaN Charger Sets Wi-U016 C-C, EU Plug

GSM186455 6976975613016 Wi-U016

Experience the latest in charging technology with our GaN fast charger and Power Delivery (PD) charge cable, designed for superior speed and efficiency. Compatible with both iPhone and Android devices, this charger ensures quick and safe charging for all your gadgets. Featuring a flame-retardant exterior shell and built-in safeguards, this charger protects against overheating, overloading, overcharging, and short-circuits, providing ultimate protection for you and your devices. Made with high-quality PVC flame-retardant materials, this charger is durable and long-lasting. Its design ensures no tangling, no knots, and no creases, making it a reliable choice for everyday use.