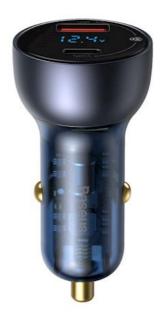

## Baseus car charger Particular PD 65W 1x USB 1x USB-C gray

BRA010726 6953156223189 CCKX-C0G

Baseus Particular is a car charger with a double USB A / USB-C PD socket with a total power of 65W, to which you can connect an appropriate cable for charging mobile devices. Thanks to the small dimensions of the charger, the device takes up little space. With the Baseus car charger, you no longer have to worry about an empty phone or tablet in the car. Equipped with high power, it will allow you to charge two devices at the same time.

## **Specification**

Output port type: USB Type-A

USB-C

Maximal current: USB-C: 5V/3A; 9V/3A; 12V/3A;

15V/3A; 20V/3.25A Max

USB: 4,5V/5A; 5V/4,5A; 5V/3A; 9V/3A;

12V/2,5A; 20V/1,5A Max

**Brand:** Baseus **Colour:** gray