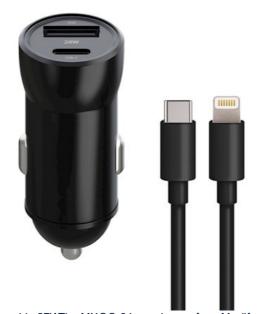

## Maxlife MXCC-04 PD QC car charger 1x USB-C 1x USB 20W black + USB-C - Lightning cable 27W

OEM0400389 5900495269386

Maxife car charger 20W + USB-C - Lightning cable 27WThe MXCC-04 car charger from Maxife offers high efficiency and solid build quality in a compact size. It is ideal for storing in a glove compartment or a pocket, and its durable construction ensures a long lifespan. The included 0.7-meter cable allows for flexible device positioning while charging. Features: - Two charging ports: USB and USB-C, enabling simultaneous charging of two devices. - Compatibility with Apple: the package includes a Lightning cable for charging Apple products. - Fast charging: the USB-C port supports Power Delivery (PD) and Quick Charge (QC) protocols for quicker chargingCharger power: - 20W charging power allows for fast charging of two devices while traveling in a car, which is particularly useful when using navigation. The MXCC-04 car charger is an excellent solution for those needing efficient and fast charging while driving.

## **Specification**

| Brand:                       | Maxlife           |
|------------------------------|-------------------|
| Colour:                      | black             |
| Connector:                   | USB-A (female)    |
|                              | USB-C (female)    |
| Number of output connectors: | 2 pcs.            |
| Maximum power [W]:           | 20 W              |
| Inductive charging:          | no                |
| Cable in set:                | USB-C / Lightning |
| Warranty:                    | 12 month          |
|                              |                   |