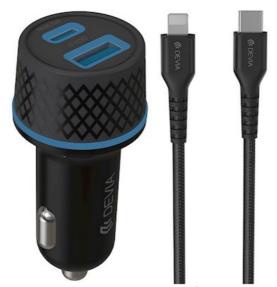

## Devia car charger Extreme PD QC 1x USB-C 1x USB 52,5W black + USB-C - Lightning cable

BRA013526 6938595354670 EL093

Incredibly small yet powerful Devia Extreme car charger. The biggest advantage of this accessory is the ability to fast charge with a total power of 52.5W. The manufacturer has ensured safety during charging by equipping the charger with a smart chip that automatically adjusts the appropriate voltage to the device, allowing for safe and fast charging without the risk of battery damage. An additional USB-C to Lightning cable included in the package allows for immediate use right after purchase.