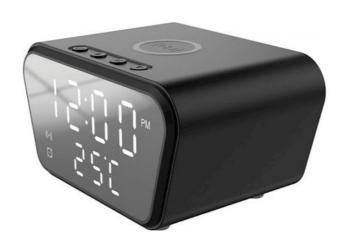

## Rebeltec QI 10W W500 wireless charger with alarm clock

AKGAOLADREB00007 5902539601503 W500

Wireless induction charger operating in QI technology designed to charge smartphones with the QI inductive charging function, one induction coil, 10W / 7.5W / 5W output power, 8mm charging range, max 85% charging efficiency. Digital clock with alarm clock, calendar and thermometer functions, 4 buttons, thermometer `C / F, possibility to set 3 alarms (wake-up function), possibility to change the brightness of the display, date, 12/24 mode, USB type C input (USB cable - USB type C included), size 110 x 80 x 65mm, weight 240g.