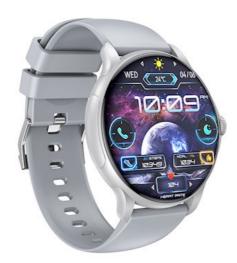

## **XO** smartwatch J11 Amoled silver

GSM188747 6920680827640 J11

Meet the XO smartwatch, available in elegant black or silver colors, which combines style with advanced technology. Its large 2.06-inch display with a resolution of 410x502 pixels provides an exceptionally bright and clear image. With a 300 mAh battery and a charging time of just 2 hours, this smartwatch maintains maximum performance for an entire week. The XO model is also durable and waterproof, meeting IP68 standards, making it the perfect companion for active users who value technology. All of this is packaged in an elegant box, ideal for a gift for anyone who appreciates the combination of functionality and style.

## **Specification**

Brand: XO

Colour: silver

Maximal working time: 7 days

Display diagonal: 1,43 in.

display: AMOLED 2.06" 410x502 pixels

Accumulator capacity: 300 mAh Index of protection: IP68

Charging time: 2 h.