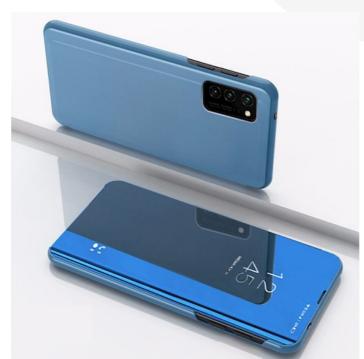

## Smart Clear View case for Samsung Galaxy S21 FE 5G blue

OEM100669 5900495993830

The Smart Clear View case is an excellent combination of functionality and elegance. The front part of the cover consists of a semi-transpa. mirrored flap, which allows for quick checking of the time or notifications without the need to open the case. The back of the case is made of durable PVC material, covered with high-quality eco-leather, ensuring durability and a stylish appearance. The case features a stand function, allowing for comfortable viewing of movies or browsing photos in landscape mode. The product is packed in a minimalist white blister, emphasizing its elegant character