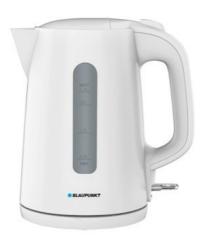

## Blaupunkt electric kettle EKP502 white

AGDAOCZABLA00003 5901750504761 EKP502

All of these requirements are met by the Blaupunkt EKP502, a kettle with a power of 2,200 W and a capacity of 1.7 I (min. 0.5 I), while at the same time being a device created for a large family. Thanks to its swivel base and the heater hidden in the flat bottom, this device is very convenient for everyday use. The user does not have to worry about forgetting to put water in the kettle for tea - the kettle will automatically switch off after the water boils.