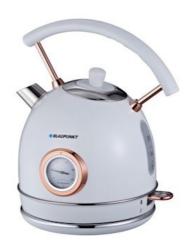

## Blaupunkt electric kettle EKS802WH

AGDAOCZABLA00004 5901750504600 EKS802WH

The unit has a high power output of up to 3000 watts, which will ensure the kettle works efficiently and the water boils quickly, reducing the time you have to wait for hot tea or coffee compared to standard 2000 watt kettles. With a capacity of 1.8 litres (min. 0.8 litres), a hot drink is guaranteed to be enjoyed by all your guests. Thanks to the swivel stand and the heater hidden in the flat bottom, this appliance is very convenient in everyday use. The user does not have to worry about forgetting to put water in the kettle - the kettle will automatically switch off after the water boils.