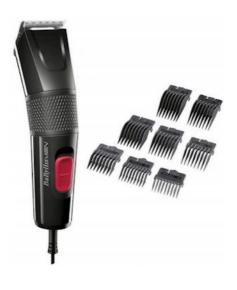

## Babyliss hair clipper E755E

BRA006988 3030050144703

An ergonomic hair clipper with a rough surface for easy operation. The BaByliss E755E has a professional 45mm long stainless steel blade that be washed. Using the power cord, you can use the razor at all times. Functions: Non-slip handle Clipping length adjustment lever Comb attachments - 8 pcs Stainless steel blades Clipping without attachmentAdditional specification: Power cord length 1.8 m, Lever for adjusting the length Maximum length: 25 mm Minimum length: 3 mm Supply voltage / power supply: 230 V Power Type: Network