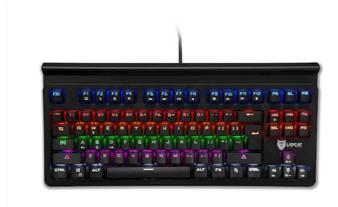

## Liocat gaming keyboard KX 365+ C mechanical qwerty outemu blue black

GSM115711 5907691901263 KX 365+ CM

Introducing the LIOCAT KX365+CM Mechanical Gaming Keyboard – the ultimate tool for precision and durability in gaming. With mechanical switches (OUTEMU BLUE), this keyboard delivers tactile feedback and rapid response, ensuring a satisfying gaming e every keystroke. Its compact design maximizes desk space while providing all the essential keys for gaming. Say goodbye to mushy k to elevated gaming performance with this sleek and sturdy addition to your gaming setup.