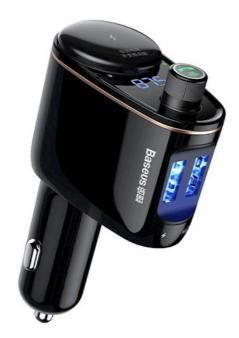

## Baseus transmiter FM Locomotive S-06 Bluetooth MP3 car charger black

BRA012865 6932172628222 CCHC000001

The Baseus Bluetooth FM transmitter is a multifunctional device that will provide you with top-notch driving comfort. With a transmitter in your car, you don't have to worry about a dead phone, tablet, or other portable devices. You can quickly and efficiently charge them thanks to the USB ports. With this product, you can also play music from your phone or even from a USB drive. Answer and reject calls, reconnect to the last number, change the frequency, manage tracks, and adjust the volume – all with one transmitter. By using this transmitter, you won't lose the cigarette lighter socket, which you can use to connect, for example, a charger for other devices (does not support the car's cigarette lighter). <source src="https://360.telforceone.pl/emplo/materialy/pm/china/transmiter fm baseus locomotive.mp4" />