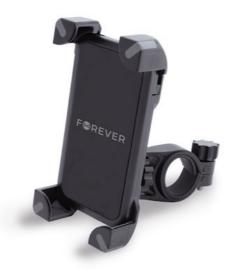

## Forever bike mount BH-110 6,5" black

T\_0013933 5900495414960

A bike mount is an excellent accessory that allows you to freely use your smartphone during any cycling trip. From now on, using your phone a camera or GPS will not be a problem. The mount is attached to the bike frame with a sturdy clamp that securely holds the product while riding. The accessory is compatible with a wide range of mobile devices.