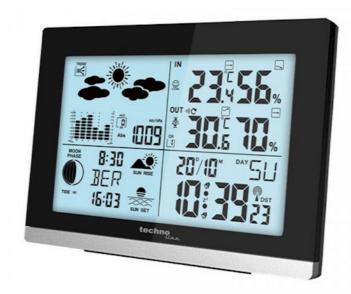

## **Technoline weather station WS6762**

AKGAO00008 4029665067629 WS6762

The Technoline WS 6762 weather station combines elegant design with solid build quality and a range of practical functions. In addition to indicating the internal and external temperature and humidity, the station has an alarm clock with 2 wake-up times, with a snooze function, a large display or an indicator of the possibility of icing. A weather forecast (5 animated icons) is also available. Radio band: 433 MHz; Indoor and outdoor temperature including MIN/MAX; Indoor and outdoor humidity MIN/MAX; Range in open area: 60m.