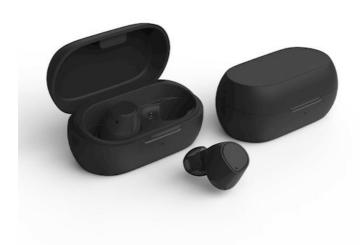

## Maxlife Bluetooth earphones TWS MXBE-04 black

OEM0002437 5907457716742

The MXBE-04 TWS Maxlife wireless headphones are an excellent combination of comfort, sound quality, and modern technology. With the Replacement of the provide a fast and stable connection. They offer excellent sound quality, allowing you to freely make calls and listen to your favorite music. The headphones are not only functional but also comfortable to wear, thanks to their ergonomic shape that perfectly fits the ear. The compact charging case not only protects the headphones but also enables quick charging. The case is equipped with a USB-C port, making charging simple and convenient. The MXBE-04 TWS Maxlife headphones are the perfect solution for those who value sound quality and freedom of movement. The wireless technology allows for complete freedom of movement without any restrictions. Additionally, with advanced touch control features, you can easily manage music playback or answer phone calls. The maximum music listening time using the charging case is 25 hours.