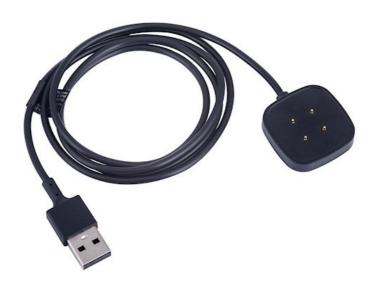

## Akyga charging cable Fitbit Versa 3 / Sense AK-SW-27 1m

AKKSGZASAKY00195 5901720137241 AK-SW-27

A compact smartwatch charger with a simple yet stylish design that pairs perfectly with your compatible watch. The charger functions as a kind of docking station and has a 1 m longer cable than the original one. This gives you more freedom when choosing where to charge your band. It can be both a desk, a table and a shelf. What's more, the station is equipped with non-slip rubber pads that prevent the product from sliding on the countertop. In this way, it provides stability to the charging watch and protects it from being accidentally knocked down. In addition, the charger has spring contacts, so you can be sure that the watch adheres to the protruding connectors with perfect force. No fear of damaging the contacts in the watch. The charger is equipped with a universal USB connector, which is why the user chooses what to connect the charger to. It can be either a mains adapter, a powerbank or a laptop. The only requirements that the power source must meet are technical parameters.