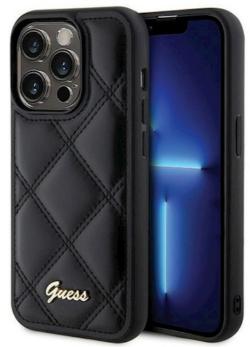

## Guess case for iPhone 15 Pro 6,1" GUHCP15LPSQSQSK black HC PU Quilted Metal Logo

GSM176213 3666339149628 GUHCP15LPSQSQSK

Guess Quilted Metal Logo is a luxurious case that combines classic elegance with modern style. Made from high-quality polyurethane leather with a quilted pattern, it offers a stylish appearance and comfort of use. The vintage-style gold Guess logo adds a prestigious character, highlighting the authenticity of the product. The durable polyurethane construction effectively protects the smartphone from damage, absorbing drops and shocks. The precise fit ensures easy access to ports and buttons, while the flexible sides facilitate installation. Raised edges protect the screen and camera from scratches. Guess Quilted Metal Logo is the perfect solution for those who value luxury and reliable protection for their phone.