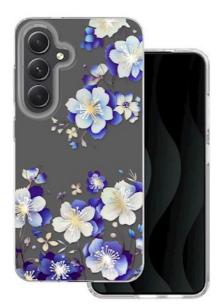

## IMD print case for Samsung Galaxy S23 floral

GSM183172 5907457762343

The IMD Print case is an excellent blend of aesthetics and functionality, designed for users who appreciate beauty and convenience. The floral placed between layers of material is scratch-resistant and does not wear off even with intense use. Precise cutouts ensure full access to the phone's ports and functions, while additional holes allow for convenient lanyard attachment. The slim design maintains the device's compactness without increasing its size or weight. The eye-catching decorative elements create unique light reflections, giving the phone a distinctive character. The IMD Print case is the perfect choice for those who want to protect their phone while adding a unique style.