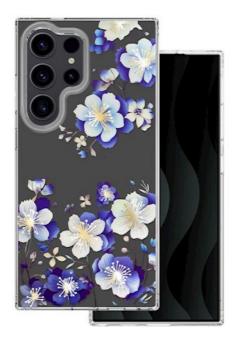

## IMD print case for Samsung Galaxy S24 Ultra floral

GSM183175 5907457762374

The IMD Print case is an excellent blend of aesthetics and functionality, designed for users who appreciate beauty and convenience. The floral placed between layers of material is scratch-resistant and does not wear off even with intense use. Precise cutouts ensure full access to the phone's ports and functions, while additional holes allow for convenient lanyard attachment. The slim design maintains the device's compactness without increasing its size or weight. The eye-catching decorative elements create unique light reflections, giving the phone a distinctive character. The IMD Print case is the perfect choice for those who want to protect their phone while adding a unique style.