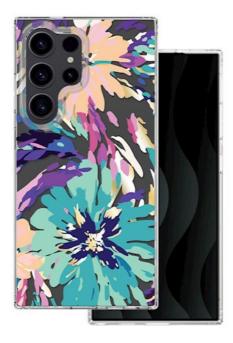

## IMD print case for Samsung Galaxy S24 Ultra splash

GSM183200 5907457762626

The IMD Print case is an excellent blend of aesthetics and functionality, designed for users who appreciate beauty and convenience. The floral placed between layers of material is scratch-resistant and does not wear off even with intense use. Precise cutouts ensure full access to the phone's ports and functions, while additional holes allow for convenient lanyard attachment. The slim design maintains the device's compactness without increasing its size or weight. The eye-catching decorative elements create unique light reflections, giving the phone a distinctive character. The IMD Print case is the perfect choice for those who want to protect their phone while adding a unique style.