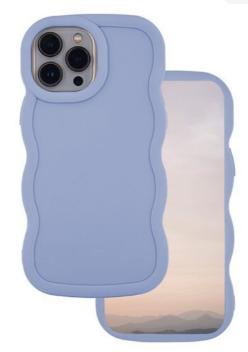

## Candy case for iPhone 16 Pro 6,3" purple

GSM185644 5907457786882

The Candy case is an excellent combination of modern design and functionality, distinguished by an unusual, wavy shape. It provides a secure g significantly enhancing the comfort of using the phone. The use of soft, matte TPU on the edges and around the camera frame not only gives an elegant appearance but also provides additional protection. The raised camera island effectively protects the lenses from scratches and damage, allowing for long-lasting high-quality photos. The wavy sides of the case absorb shocks in the event of a fall, minimizing the risk of damage to the phone. As a result, the Candy case not only looks stylish but also effectively protects the device from everyday scratches and damage.