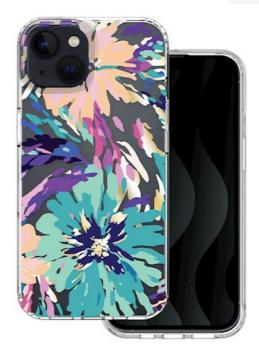

## IMD print case for iPhone 16 Pro Max 6,9" splash

GSM185907 5907457789548

The IMD Print case is an excellent blend of aesthetics and functionality, designed for users who appreciate beauty and convenience. The floral placed between layers of material is scratch-resistant and does not wear off even with intense use. Precise cutouts ensure full access to the phone's ports and functions, while additional holes allow for convenient lanyard attachment. The slim design maintains the device's compactness without increasing its size or weight. The eye-catching decorative elements create unique light reflections, giving the phone a distinctive character. The IMD Print case is the perfect choice for those who want to protect their phone while adding a unique style.