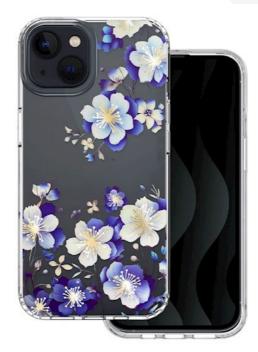

## IMD print case for iPhone 16 Pro Max 6,9" floral

GSM185915 5907457789623

The IMD Print case is an excellent blend of aesthetics and functionality, designed for users who appreciate beauty and convenience. The floral placed between layers of material is scratch-resistant and does not wear off even with intense use. Precise cutouts ensure full access to the phone's ports and functions, while additional holes allow for convenient lanyard attachment. The slim design maintains the device's compactness without increasing its size or weight. The eye-catching decorative elements create unique light reflections, giving the phone a distinctive character. The IMD Print case is the perfect choice for those who want to protect their phone while adding a unique style.