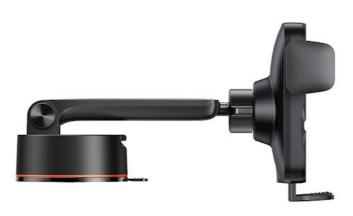

## Baseus car holder Wisdom Auto Alignment with wireless charging function black 15W with suction cup

BRA011932 6932172605575 CGZX000101

Baseus Wisdom Auto Alignment is an automatic holder for the dashboard or car window. Automatically tightens when phone is inserted. It can be operated with one hand. An additional feature is the built-in high-power 15W induction charger.

## **Specification**

Brand: Baseus Colour: black

Place of installation: windshield

on dashboard

**Arms spacing:** 4,7 - 7,5"

Functions: wireless charging

automatic clamp after inserting the

phone 360° rotation