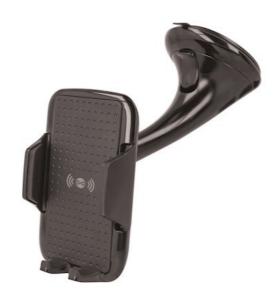

## Forever car holder for windshield WCH-100 with wireless charging black 10W

GSM042290 5900495743763

Forever WCH-100 is a classic car holder with built-in fast inductive charging. Mounting to the glass ensures free access to the phone and above safety on the road. WCH-100 is very easy to use. Simply connect the included cable to the holder and charger and you can enjoy wireless charging of your smartphone. It is suitable for the majority of smartphones, the shoulder width of the cradle is 4.6 - 8 cm.

## **Specification**

Packages type: box

Brand: Forever Colour: black Place of installation: windshield Arms spacing: 4,6 - 8 cm Connector: USB-C (female)

Functions: car holder

car holder with a movable head