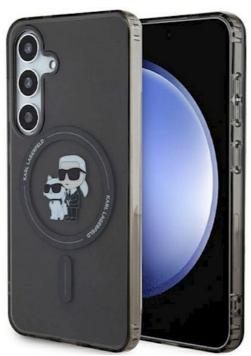

## Karl Lagerfeld case for Samsung Galaxy S24 KLHMS24SHGKCNOK black HC MAGSAFE IML C

GSM180716 3666339246600 KLHMS24SHGKCNOK

Karl Lagerfeld is a unique and avant-garde series of cases that will turn your phone into a stylish accessory for the everyday outfit of any user. Each case in this collection is made with great attention to detail from the highest quality materials. The back of each case is made of polycarbonate (PC), which provides durability and scratch resistance, while the sides of the case are made of flexible polyurethane (PU), which perfectly protects the phone from impacts while ensuring an easy fit for the case to the phone. Gently raised outer edges protect the phone's screen from damage, while the raised outer edges around the camera lens protect the optics from breaking or scratching. The stylish protective case is designed to safeguard the device while giving it a fashionable look.