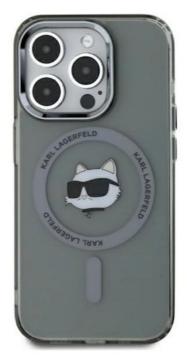

## Karl Lagerfeld HC MagSafe IML Metal Choupette Head case for iPhone 15 Pro Max 6,7" black

GSM189782 3666339284633 KLHMP15XHLSCHK

Karl Lagerfeld is an exceptional and avant-garde series of cases that will make your phone a stylish accessory to every user's daily outfit. Each case from this collection is made with great attention to detail from the highest quality materials. The back of each case is made of polycarbonate (PC), which provides durability and scratch resistance, while the sides of the case are made of flexible polyurethane (PU), which perfectly protects the phone from impacts while also allowing for easy fitting of the case to the phone. The gently raised outer edges protect the phone's screen from damage, while the raised outer edges around the camera lens protect the optics from breaking or scratching. The stylish protective case is designed to safeguard the device while giving it a fashionable appearance.