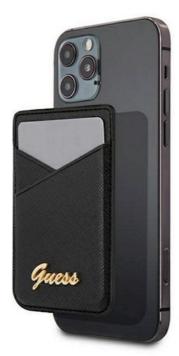

## Guess card slot GUWMSSASLBK black MagSafe Saffiano

GSM111282 3666339006785 GUWMSSASLBK

Guess - Wallet Saffiano has been designed to impress with functionality and form. It features an elegant Saffiano gingham texture imitating leather and embellished with a gold vintage GUESS logo. The wallet has two compartments so you can have documents and payment cards at hand. The innovative MagSafe solution will make the wallet easily stick to the back of your phone.