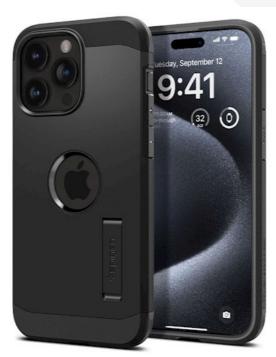

## Spigen Tough Armor Mag Magsafe case for iPhone 15 Pro 6,1" black

BRA013424 8809896750646

The Spigen Tough Armor MagSafe case is an enhanced version of its predecessor, offering even better protection and user convenience. Equip, with a magnetic ring, it ensures full compatibility with the Apple MagSafe system, allowing for quick and easy wireless charging. Thanks to its two-piece construction made of abrasion-resistant thermoplastic material and a reinforcing polycarbonate frame, the case effectively protects the device from drops and impacts. Inside, there is an additional layer of technology foam that increases the level of cushioning. Raised edges around the camera and screen protect them from scratches, while precisely crafted button covers and cutouts for ports ensure a comfortable user experience. The Tough Armor has undergone rigorous durability testing, earning military certification MIL-STD 810G-516.6Product features: - Original Spigen product - Minimalist and ergonomic design - Magnetic ring compatible with MagSafe - Two-piece construction with an additional layer of protective foam - Matte finish - Military-grade drop resistance (MIL-STD 810G-516.6) - Perfect fit for the device - Easy installation and removaThe package includes: - 1 x Spigen Tough Armor MagSafe Case